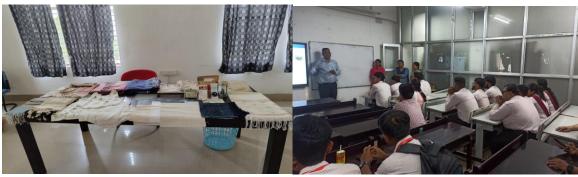

## Entrepreneurship and Innovation activities of Tripura University showoff to the outsider BBA and MBA students.

Agartala, May 18, 2024

The Internal Quality Assurance Cell of Tripura University along with the Tripura University Business Incubator organized a half day tour on Friday for the BBA and MBA students of Holy Cross College, Agartala. During the insightful visit, students engaged with the incubates, delving into the realms of incubation, product development, intellectual property rights, and startup formation. The immersive experience left the students highly motivated and inspired. Among the innovative projects showcased was the development and patenting of portable water purification machines, aimed at addressing critical challenges in ensuring clean drinking water accessibility. They were demonstrated the Ramie fiber-based fabrics, domestic biofertilizer units. As part of the other innovations of Tripura University, audio visual presentation was made on patented invention on carbohydrate-based biopolymer for drug delivery and other applications. They were also informed about the linkage that TU has setup between the coffee producers of Jampui and the all women venture in NCR Baba's Beans which brought the Jampui coffee to the national market along with product demonstration. They were told about the Dattopant Thengadi Employment Generation Resource Centre (DTEGRC) activities about entrepreneurship development among students and encouraged to join this movement to grow together along with the entire north east.