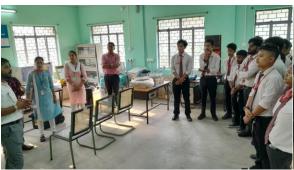

## Entrepreneurship and Innovation activities of Tripura University showoff to the outsider BBA and MBA students.

Agartala, May 18, 2024

The Internal Quality Assurance Cell of Tripura University along with the Tripura University Business Incubator organized a half day tour on Friday for the BBA and MBA students of Holy Cross College, Agartala. During the insightful visit, students engaged with the incubates, delving into the realms of incubation, product development, intellectual property rights, and startup formation. The immersive experience left the students highly motivated and inspired. Among the innovative projects showcased was the development and patenting of portable water purification machines, aimed at addressing critical challenges in ensuring clean drinking water accessibility. They were demonstrated the Ramie fiber-based fabrics, domestic biofertilizer units. As part of the other innovations of Tripura University, audio visual presentation was made on patented invention on carbohydrate-based biopolymer for drug delivery and other applications. They were also informed about the linkage that TU has setup between the coffee producers of Jampui and the all women venture in NCR Baba's Beans which brought the Jampui coffee to the national market along with product demonstration. They were told about the Dattopant Thengadi Employment Generation Resource Centre (DTEGRC) activities about entrepreneurship development among students and encouraged to join this movement to grow together along with the entire north east.

52 likes

5 days ago

Log in to like or comment.

Halflay Tour of Management Students of Hobicioss College for witness the Innovation & Entrepreneurship at TU
Organizer: 1QAC, TU & BITU
Date: 17th May 2024.