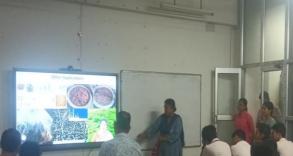

## Entrepreneurship and Innovation activities of Tripura University showoff to the outsider BBA and MBA students.

Agartala, May 18, 2024

The Internal Quality Assurance Cell of Tripura University along with the Tripura University Business Incubator organized a half day tour on Friday for the BBA and MBA students of Holy Cross College, Agartala. During the insightful visit, students engaged with the incubates, delving into the realms of incubation, product development, intellectual property rights, and startup formation. The immersive experience left the students highly motivated and inspired. Among the innovative projects showcased was the development and patenting of portable water purification machines, aimed at addressing critical challenges in ensuring clean drinking water accessibility. They were demonstrated the Ramie fiber-based fabrics, domestic biofertilizer units. As part of the other innovations of Tripura University, audio visual presentation was made on patented invention on carbohydrate-based biopolymer for drug delivery and other applications. They were also informed about the linkage that TU has setup between the coffee producers of Jampui and the all women venture in NCR Baba's Beans which brought the Jampui coffee to the national market along with product demonstration. They were told about the Dattopant Thengadi Employment Generation Resource Centre (DTEGRC) activities about entrepreneurship development among students and encouraged to join this movement to grow together along with the entire north east.

52 likes

5 days ago

Log in to like or comment.

Halflay Tour of Management Students of Hobicioss College for witness the Innovation & Entrepreneurship at TU
Organizer: 1QAC, TU & BITU
Date: 17th May 2024.