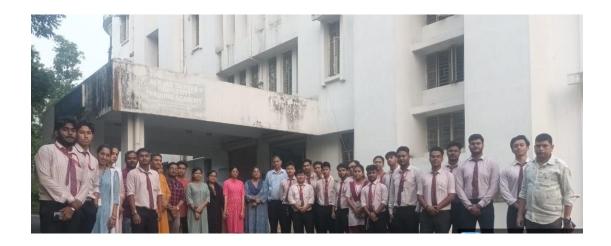

## Entrepreneurship and Innovation activities of Tripura University showoff to the outsider BBA and MBA students.

Agartala, May 18, 2024

The Internal Quality Assurance Cell of Tripura University along with the Tripura University Business Incubator organized a half day tour on Friday for the BBA and MBA students of Holy Cross College, Agartala. During the insightful visit, students engaged with the incubates, delving into the realms of incubation, product development, intellectual property rights, and startup formation. The immersive experience left the students highly motivated and inspired. Among the innovative projects showcased was the development and patenting of portable water purification machines, aimed at addressing critical challenges in ensuring clean drinking water accessibility. They were demonstrated the Ramie fiber-based fabrics, domestic biofertilizer units. As part of the other innovations of Tripura University, audio visual presentation was made on patented invention on carbohydrate-based biopolymer for drug delivery and other applications. They were also informed about the linkage that TU has setup between the coffee producers of Jampui and the all women venture in NCR Baba's Beans which brought the Jampui coffee to the national market along with product demonstration. They were told about the Dattopant Thengadi Employment Generation Resource Centre (DTEGRC) activities about entrepreneurship development among students and encouraged to join this movement to grow together along with the entire north east.

52 likes

5 days ago

Log in to like or comment.

Halflay Tour of Management Students of Hobicioss College for witness the Innovation & Entrepreneurship at TU
Organizer: 1QAC, TU & BITU
Date: 17th May 2024.