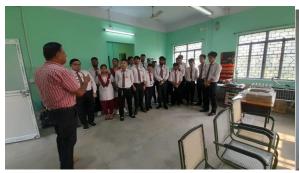

## Entrepreneurship and Innovation activities of Tripura University showoff to the outsider BBA and MBA students.

Agartala, May 18, 2024

The Internal Quality Assurance Cell of Tripura University along with the Tripura University Business Incubator organized a half day tour on Friday for the BBA and MBA students of Holy Cross College, Agartala. During the insightful visit, students engaged with the incubates, delving into the realms of incubation, product development, intellectual property rights, and startup formation. The immersive experience left the students highly motivated and inspired. Among the innovative projects showcased was the development and patenting of portable water purification machines, aimed at addressing critical challenges in ensuring clean drinking water accessibility. They were demonstrated the Ramie fiber-based fabrics, domestic biofertilizer units. As part of the other innovations of Tripura University, audio visual presentation was made on patented invention on carbohydrate-based biopolymer for drug delivery and other applications. They were also informed about the linkage that TU has setup between the coffee producers of Jampui and the all women venture in NCR Baba's Beans which brought the Jampui coffee to the national market along with product demonstration. They were told about the Dattopant Thengadi Employment Generation Resource Centre (DTEGRC) activities about entrepreneurship development among students and encouraged to join this movement to grow together along with the entire north east.

52 likes

5 days ago

Log in to like or comment.

Halflay Tour of Management Students of Hobicioss College for witness the Innovation & Entrepreneurship at TU
Organizer: 1QAC, TU & BITU
Date: 17th May 2024.