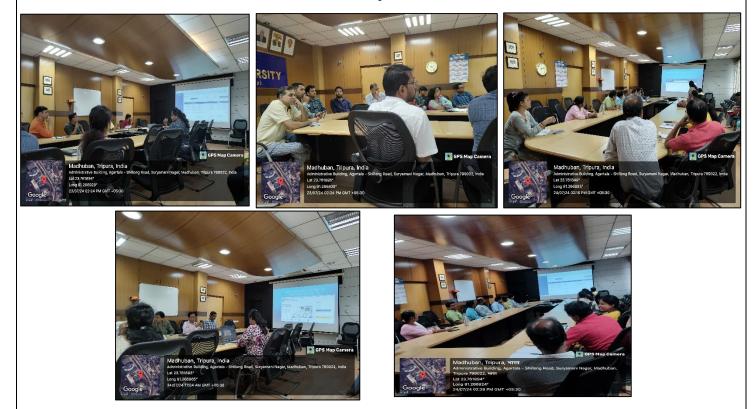

## Workshop on the functionality of E-Content Management System (ECMS) Organized by IQAC TU and the ECMS section of TU Venue: Council Hall, VC Secretariat, TU Session: 11AM to 1PM, 2PM to 4PM Duration 23-24 July 2024

The event was organized by the Internal Quality Assurance Cell (IQAC) and took place in the Council Hall, administrative building at Tripura University. It was a two days' workshop programme from 23<sup>rd</sup> July -24<sup>th</sup> July 2024. Each day had two sessions, the first session commenced from 11:00 am-1:00 pm and the second session from 2:00 pm- 4:00pm. The presentation was given by Smt. Shreyashi Datta and Team. Total 39 faculties attended this workshop.