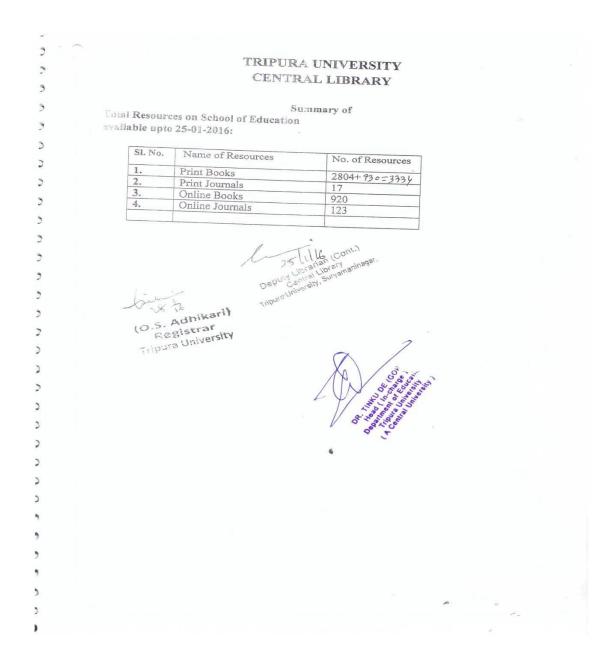

15    | Rope                  | 4         |
| 16    | Chess                 | 2         |
| 17    | Badminton Racket      | 4         |
| 18    | whistle + Dori        | 4         |
| 19    | Dumbles Wooden Small  | 2 Pair    |
| 20    | vollyball Net         | 1         |
| 21    | Badminton Net         | 1         |
| 22    | Ludo                  | 2         |
| 23    | Ball tanis            | 6         |

A Constant

#### Tripura University Agartala - 799022

|     | Size Elex                         | 4 |
|-----|-----------------------------------|---|
| 23  | Yoga Chart Large Size Flex        | 4 |
| 23  | Yoga Educational CD's             | 1 |
| 23/ | Aerobics Educational Cd's         | 4 |
| 23  | Our Sports Charts Large Size Flex |   |

Wish Technold des Balstneind Berad, HISAB



v. Details of Management of the Institution: Central Government Institution

| SI. No. | Name of the<br>Stakeholders/Members | Designation | Contact No/Mobile No: | Address |
|---------|-------------------------------------|-------------|-----------------------|---------|
| N/A     | N/A                                 | N/A         | N/A                   | N/A     |
|         |                                     |             |                       |         |
|         |                                     |             |                       |         |

VI. Latest contact number; Mobile number: E-mail ID: Fax Number and all kind of affidavits related with institution and their management.

- Name: Registrar, Tripura University.
- Contact No.: 0381-2329003
- Mob. No.: **0943612217