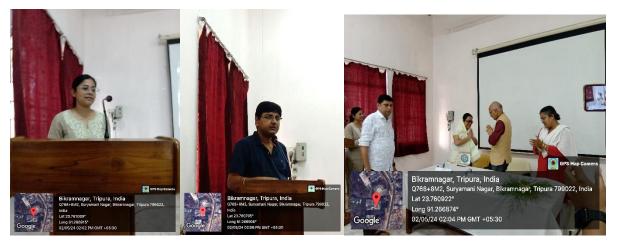

Tripura University has the privilege of having two faculty members as the Fulbright Fellow. With the new faculty members having joined the University, it was time to make the entire community of Teachers and Scholars about the Fulbright program. In association with United States-India Educational Foundation, this program was organized not just for the inhouse members but also for the faculty members and scholars from affiliated college. The team from Central Library, Register's Officer and the CDC office as well as Microbiology Department joined in this venture. Ms Jhulan Ghosh, Program Manager, United States-India Educational Foundation (USIEF), Fulbright Commission in India, American Center, was present as the resource person. The program was conducted by the scholars of the Microbiology Department and the IQAC team. The program started with the Hon'ble Vice Chancellor felicitating the resource person. The welcome address was delivered by Prof Anirban Guha from Department of Physics, the Fulbright Fellow of the University. The audience was addressed by the Hon'ble Vice Chancellor. This was followed by introduction of the resource person by the scholar of Department of Microbiology. Then the presentation of the resource person started which was followed by detailed question answer session. The questions were addressed both by the resource person and also by Prof Anirban Guha. It was immensely interactive and the entire group of participants were involved in this discussion. There were 78 participants in total. The awareness program ended with the Director IQAC giving the vote of thanks. As discussed during the program, the presentation of the resource person along with photographs giving the glimpses of the program were shared with the faculty members and the scholars irrespective of their participation in the event.