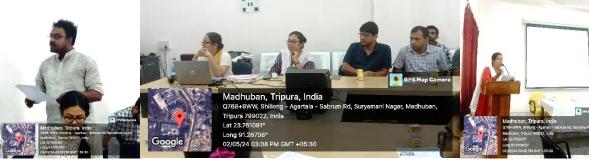

Tripura University has the privilege of having two faculty members as the Fulbright Fellow. With the new faculty members having joined the University, it was time to make the entire community of Teachers and Scholars about the Fulbright program. In association with United States-India Educational Foundation, this program was organized not just for the inhouse members but also for the faculty members and scholars from affiliated college. The team from Central Library, Register's Officer and the CDC office as well as Microbiology Department joined in this venture. Ms Jhulan Ghosh, Program Manager, United States-India Educational Foundation (USIEF), Fulbright Commission in India, American Center, was present as the resource person. The program was conducted by the scholars of the Microbiology Department and the IQAC team. The program started with the Hon'ble Vice Chancellor felicitating the resource person. The welcome address was delivered by Prof Anirban Guha from Department of Physics, the Fulbright Fellow of the University. The audience was addressed by the Hon'ble Vice Chancellor. This was followed by introduction of the resource person by the scholar of Department of Microbiology. Then the presentation of the resource person started which was followed by detailed question answer session. The questions were addressed both by the resource person and also by Prof Anirban Guha. It was immensely interactive and the entire group of participants were involved in this discussion. There were 78 participants in total. The awareness program ended with the Director IQAC giving the vote of thanks. As discussed during the program, the presentation of the resource person along with photographs giving the glimpses of the program were shared with the faculty members and the scholars irrespective of their participation in the event.