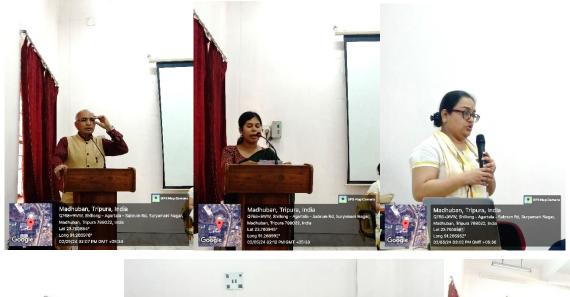

Tripura University has the privilege of having two faculty members as the Fulbright Fellow. With the new faculty members having joined the University, it was time to make the entire community of Teachers and Scholars about the Fulbright program. In association with United States-India Educational Foundation, this program was organized not just for the inhouse members but also for the faculty members and scholars from affiliated college. The team from Central Library, Register's Officer and the CDC office as well as Microbiology Department joined in this venture. Ms Jhulan Ghosh, Program Manager, United States-India Educational Foundation (USIEF), Fulbright Commission in India, American Center, was present as the resource person. The program was conducted by the scholars of the Microbiology Department and the IQAC team. The program started with the Hon'ble Vice Chancellor felicitating the resource person. The welcome address was delivered by Prof Anirban Guha from Department of Physics, the Fulbright Fellow of the University. The audience was addressed by the Hon'ble Vice Chancellor. This was followed by introduction of the resource person by the scholar of Department of Microbiology. Then the presentation of the resource person started which was followed by detailed question answer session. The questions were addressed both by the resource person and also by Prof Anirban Guha. It was immensely interactive and the entire group of participants were involved in this discussion. There were 78 participants in total. The awareness program ended with the Director IQAC giving the vote of thanks. As discussed during the program, the presentation of the resource person along with photographs giving the glimpses of the program were shared with the faculty members and the scholars irrespective of their participation in the event.