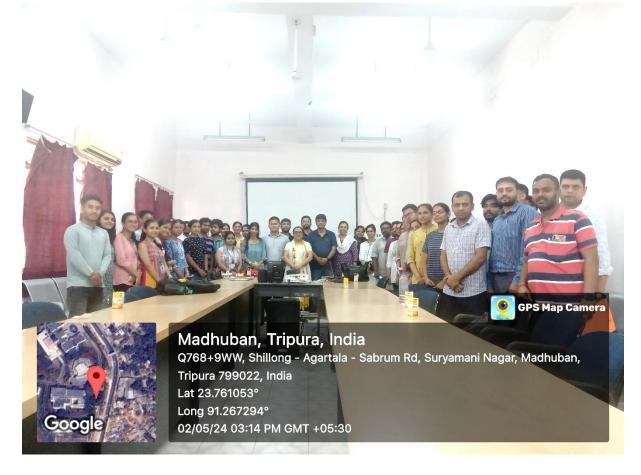

#### **Awareness Program on Fulbright Fellowship for Indian Citizens**

Organizers: IQAC Tripura University and United States-India Educational Foundation Venue: Conference Hall, Central Library Building, Tripura University Date and Time: 2<sup>nd</sup> May 2024 and 2PM inwards

Tripura University has the privilege of having two faculty members as the Fulbright Fellow. With the new faculty members having joined the University, it was time to make the entire community of Teachers and Scholars about the Fulbright program. In association with United States-India Educational Foundation, this program was organized not just for the inhouse members but also for the faculty members and scholars from affiliated college. The team from Central Library, Register's Officer and the CDC office as well as Microbiology Department joined in this venture. Ms Jhulan Ghosh, Program Manager, United States-India Educational Foundation (USIEF), Fulbright Commission in India, American Center, was present as the resource person. The program was conducted by the scholars of the Microbiology Department and the IQAC team. The program started with the Hon'ble Vice Chancellor felicitating the resource person. The welcome address was delivered by Prof Anirban Guha from Department of Physics, the Fulbright Fellow of the University. The audience was addressed by the Hon'ble Vice Chancellor. This was followed by introduction of the resource person by the scholar of Department of Microbiology. Then the presentation of the resource person started which was followed by detailed question answer session. The questions were addressed both by the resource person and also by Prof Anirban Guha. It was immensely interactive and the entire group of participants were involved in this discussion. There were 78 participants in total. The awareness program ended with the Director IQAC giving the vote of thanks. As discussed during the program, the presentation of the resource person along with photographs giving the glimpses of the program were shared with the faculty members and the scholars irrespective of their participation in the event.