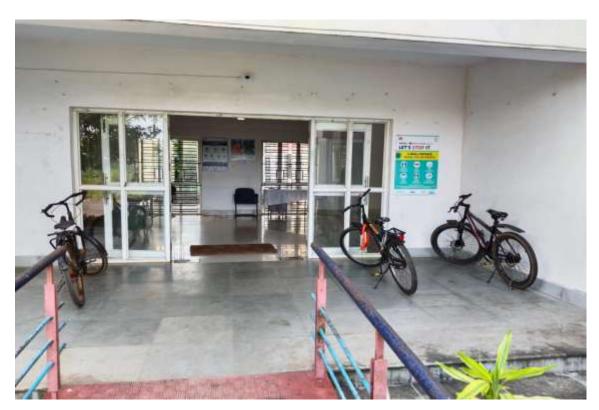

's carbon footprint and foster an environmentally conscious community. Pedestrain-friendly pathways are available inside the institute from Gate No-2 to the Sports Board. The university has banned the use of plastic r drinking water bottles.

**Restricted entry of automobiles:** University does not allow to enter in the campus premises all the vehicles. Only the fraternity of university can enter with their vehicles. In the university campus restricted automobile can enter and most of them park in the parking area.





Car entry in the campus after permission from security



Car parking zone in the campus

## PADESTERIAN WAY IN THE UNIVERSITY





## PLASTIC FREE CAMPUS, TRIPURA UNIVERSITY





# LANDSCAPING, TRIPURA UNIVERSITY





# USE OF CYCLES BY THE STUDENTS, TRIPURA UNIVERSITY