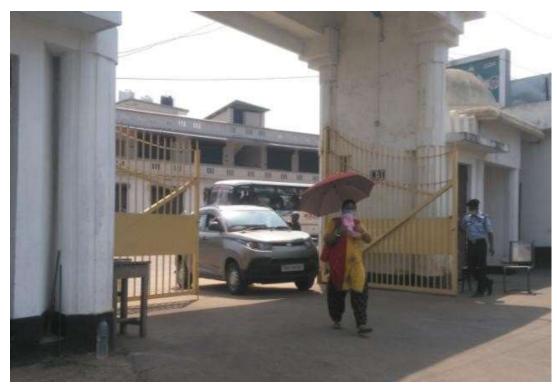

**Restricted entry of automobiles:** University does not allow to enter in the campus premises all the vehicles. Only the fraternity of university can enter with their vehicles. In the university campus restricted automobile can enter and most of them park in the parking area.

Car entry in the campus after permission from security

Car parking zone in the campus