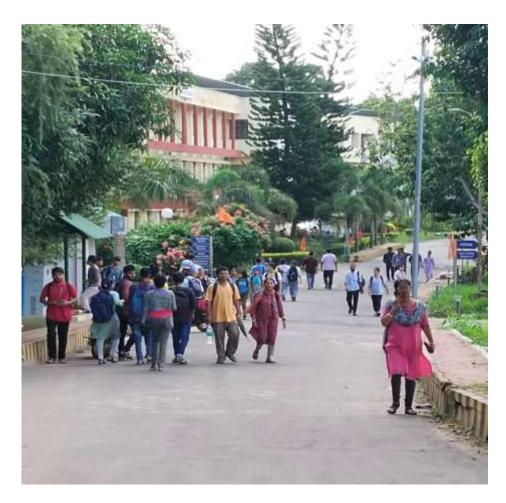

Green campus initiatives at the institution focus on promoting sustainability and environmental responsibility. These include implementing energy-efficient systems, such as solar panels and LED lighting, to reduce energy consumption. The campus also prioritizes water conservation through rainwater harvesting systems and the use of low-flow fixtures. Additionally, the institution has established a comprehensive waste management program, encouraging recycling and composting. Green spaces are maintained with native plants. Regular planting of annuals and perennial shrubs/trees and managed tending and cultural operations are carried out all around the campus to ensure that aesthetics are intact in suitable landscapes. Sustainability is further promoted through educational programs and campaigns, raising awareness among students and staff about the importance of eco-friendly practices to encourage bicycles, battery-operated vehicles and restricted use of automobiles. These initiatives reduce the campus's carbon footprint and foster an environmentally conscious community. Pedestrain-friendly pathways are available inside the institute from Gate No-2 to the Sports Board. The university has banned the use of plastic r drinking water bottles.

## PADESTERIAN WAY IN THE UNIVERSITY