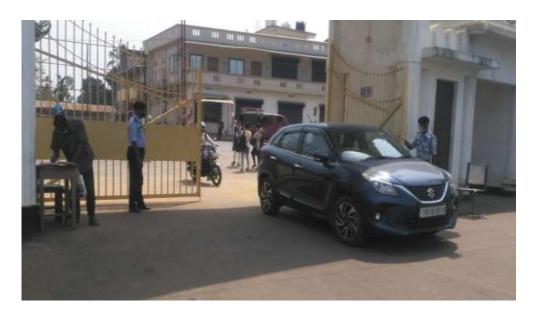

**Restricted entry of automobiles:** University does not allow to enter in the campus premises all the vehicles. Only the fraternity of university can enter with their vehicles. In the university campus restricted automobile can enter and most of them park in the parking area.

Car entry in the campus after permission from security

Car parking zone in the campus