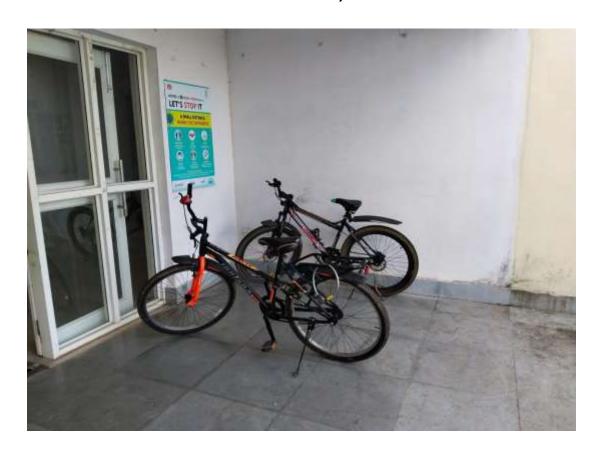

us's carbon footprint and foster an environmentally conscious community. Pedestrain-friendly pathways are available inside the institute from Gate No-2 to the Sports Board. The university has banned the use of plastic r drinking water bottles.

**Restricted entry of automobiles:** University does not allow to enter in the campus premises all the vehicles. Only the fraternity of university can enter with their vehicles. In the university campus restricted automobile can enter and most of them park in the parking area.





Car entry in the campus after permission from security



Car parking zone in the campus

## PADESTERIAN WAY IN THE UNIVERSITY





## PLASTIC FREE CAMPUS, TRIPURA UNIVERSITY





# LANDSCAPING, TRIPURA UNIVERSITY





# USE OF CYCLES BY THE STUDENTS, TRIPURA UNIVERSITY