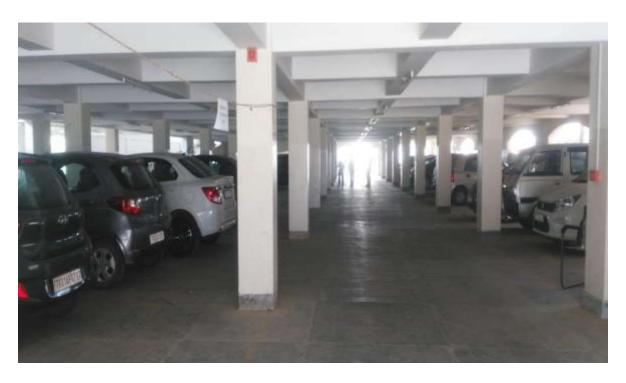

**Restricted entry of automobiles:** University does not allow to enter in the campus premises all the vehicles. Only the fraternity of university can enter with their vehicles. In the university campus restricted automobile can enter and most of them park in the parking area.

Car entry in the campus after permission from security

Car parking zone in the campus