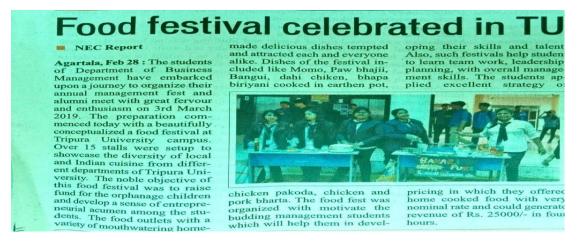

3) Name of the Activity/Program: Orphanage Visit and Donation

Organizing Unit: Department of MBA Tripura University

Year: 2019

Number of Students Attended: 120

Orphanage visit and Donation- 2019 (Donation was generated by students by the Organizing Foodfest in the University campus)

Source: Official Letter from the authority to organize the FoodFest 2019

4) Name of the Activity/Program: **Blood Donation Camp** 

Organizing Unit: NSS & Department of MBA, Tripura University

Year: 2019

Number of Students Attended: 50