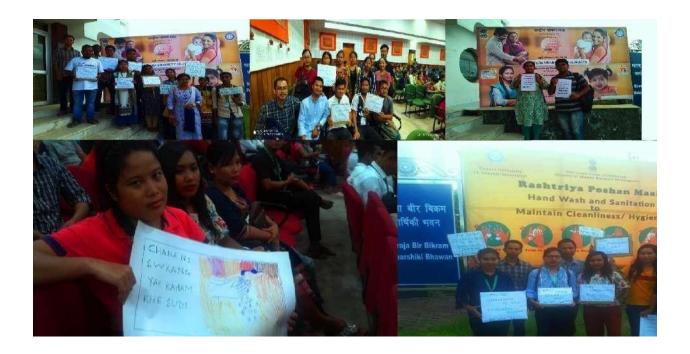

Organizing Unit: NSS Tripura University

Year: 2019

Number of Students Attended: 191

As per the Directives of GUC, MHRD, GoI, NSS Unit of Tripura University organised Rashtriya Poshan Maah on 30/09/2019 to propagate and generate awareness on "Hand wash and Sanitation" to maintain Cleanliness and Hygiene among the masses. The programme was organised centrally where NSS Volunteers played the main key roles to satisfy the objectives of this endeavour. This awareness campaign was also convened in the adopted villages of Tripura University.

Source: <a href="https://tripurauniv.ac.in/UploadFile/AdminPanel/AnnualReport\_AnnualAccount/28b952be-bb6a-46d5-b1a7-a63c3cb67e7c.pdf">https://tripurauniv.ac.in/UploadFile/AdminPanel/AnnualReport\_AnnualAccount/28b952be-bb6a-46d5-b1a7-a63c3cb67e7c.pdf</a>

Page No: 297 (Organized within the 2019 year)

9) Name of the Activity/Program: Digital India Campaign

Organizing Unit: NSS Tripura University

Year: 2019

The Volunteers of NSS Unit, Tripura University is actively engaged to aware the rural students of the Adopted villages about the Digital India Programme of GoI. To implement the digital India Campaign in the all villages, the volunteers presented the entire matter with a small presentation using projector. Basically it is taught that how to open a bank account through online, how to collect any information with the help of internet and how an individual can prevent herself or himself from any fraud and fake news fake photos.