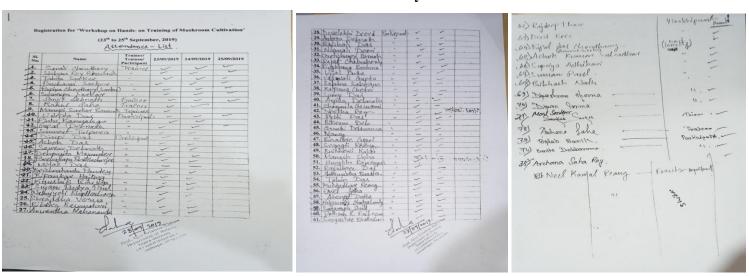

Source: List of attendees/participants both students and villagers

2) Name of the Activity/Program: Two days Hand on Training of Mushroom Cultivation Organizing Unit: Villagers of Ballavpur Gram Panchayat – The adopted Village

Year: 2019

Number of Students Attended: 20

Two days workshop was organized by the villagers of Vallbhpur Gram Panchayat, an adopted village by Tripura
University

Source: List of attendees/participants both students and villagers