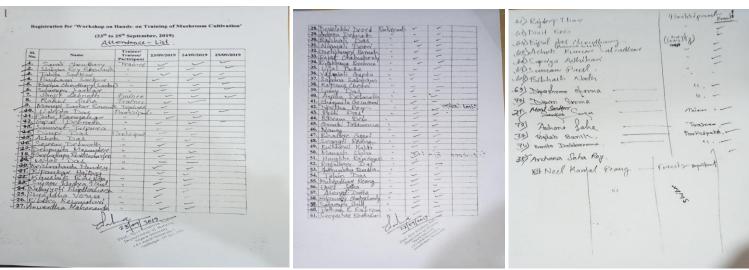

Source: List of attendees/participants both students and villagers

2) Name of the Activity/Program: Two days Hand on Training of Mushroom Cultivation Organizing Unit: Villagers of Ballavpur Gram Panchayat – The adopted Village

Year: 2019

Number of Students Attended: 20

Two days workshop was organized by the villagers of Vallbhpur Gram Panchayat, an adopted village by Tripura
University

Source: List of attendees/participants both students and villagers