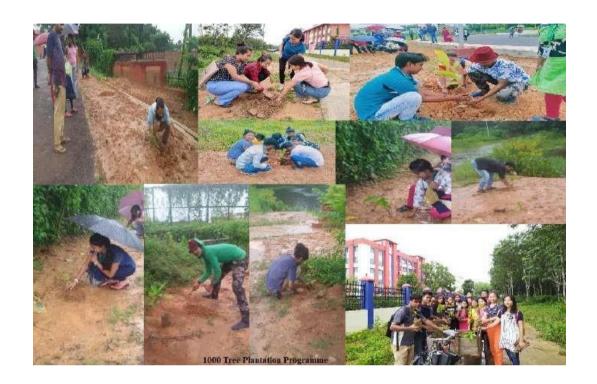

Organizing Unit: NSS Tripura University

Year: 2019

Number of Students Attended: 304

As per the directives of MHRD, GoI, and in order to facilitate the new campaign of 'one student one tree' undertaken by the Dr. Ramesh Pokhriyal, hon'ble minister, MHRD, a target was set up in front of NSS Volunteers to plant 1000 saplings within the university premises and outside the university boundary. The NSS volunteers have collected these all saplings from the forest department, Govt. of Tripura and also by their own way. The NSS volunteers have successfully planted more than 2500 saplings and these activities have been recognised by the Government of India by awarding Third Prize in a programme at New Delhi.