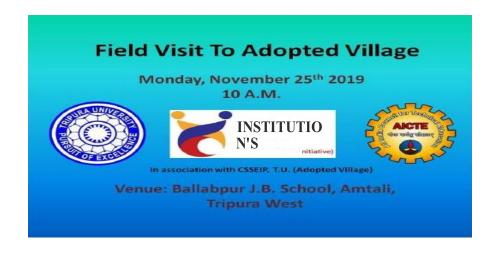

Source: Official Letter to organize the blood donation camp in the premises of Tripura University

5) Name of the Activity/Program: Visit to adopted village

Organizing Unit: MHRD Innovation Cell

Year: 2019

Number of Students Attended: 16

Today on 25th November 2019, a visit was organized to the adopted village of Tripura University under the guidance of Mr. Harjeet Nath (Asst. Prof. Chem & Polymer Engg.) and Dr. Rajesh Chatterjee (Asst. 9rof., CSSIEP) along with students of Chemical and Polymer Engineering, Microbiology, Pharmacy Botany, etc. to interact with children's and their parents of Vallbhpur JB school which is just near the university back premises. They were asked to share their problems, what they are facing in their everyday life. They shared their problems and the team tried to give some solutions to their problems. A mass program on water storage, writer purification, women empowerment was carried out in addition to a demonstration of a portable water purifier designed by Mr. Harjeet Nath.