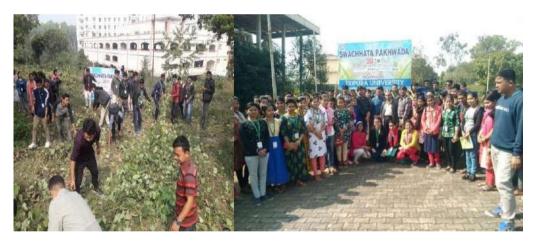

Source: (Attendance sheet of the program is duly attached)

6) Name of the Activity/Program: Swachhata Pakhwada 2018-2019

Organizing Unit: NSS Tripura University

Year: 2019

Number of Students Attended: 250

Swachhata Pakhwada-2019-20 was organised by the Tripura University where the NSS Volunteers from different department participated to make it a grand success. As per directives of MHRD, GoI, the students have planted 10 saplings of different fruits. The entire plantation programme was taken place infront of Kokborok department who will look after these all saplings. Participated in the poster making competition on Water conservation.