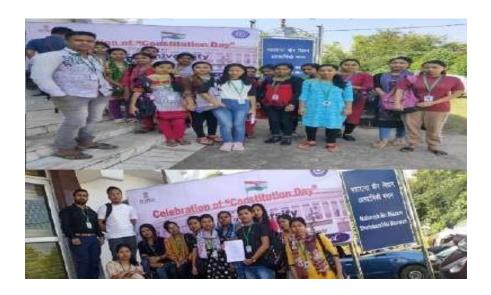

10) Name of the Activity/Program: Constitution Day

Organizing Unit: NSS Tripura University

Year: 2019

Number of Students Attended: 100

Volunteers of NSS Unit, Tripura University have participated in the constitution day programme held on 26<sup>th</sup> November, 2019, at Maharaja BirBikram Satabarsiki Bhawan

Source: https://tripurauniv.ac.in/UploadFile/AdminPanel/AnnualReport AnnualAccount/ 28b952be-bb6a-46d5-b1a7-a63c3cb67e7c.pdf

Page No: 302 (Organized on 2019)