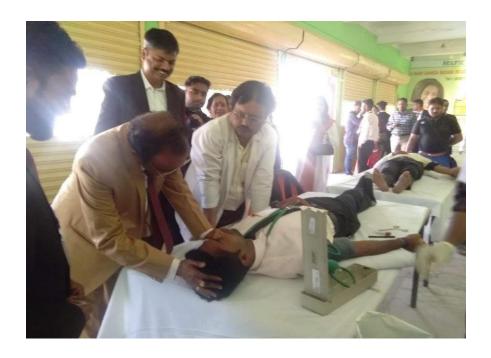

A blood donation camp was organized in joint collaboration among the NSS unit Tripura University and Department of Business Management. A total number of 50 participants donated their blood on the day.

Source: Official Letter to organize the blood donation camp in the premises of Tripura University

5) Name of the Activity/Program: Visit to adopted village

Organizing Unit: MHRD Innovation Cell

Year: 2019