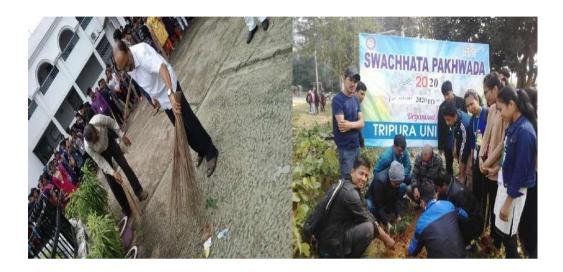

Source: (Attendance sheet of the program is duly attached)

6) Name of the Activity/Program: Swachhata Pakhwada 2018-2019

Organizing Unit: NSS Tripura University

Year: 2019

Number of Students Attended: 250

Swachhata Pakhwada-2019-20 was organised by the Tripura University where the NSS Volunteers from different department participated to make it a grand success. As per directives of MHRD, GoI, the students have planted 10 saplings of different fruits. The entire plantation programme was taken place infront of Kokborok department who will look after these all saplings. Participated in the poster making competition on Water conservation.