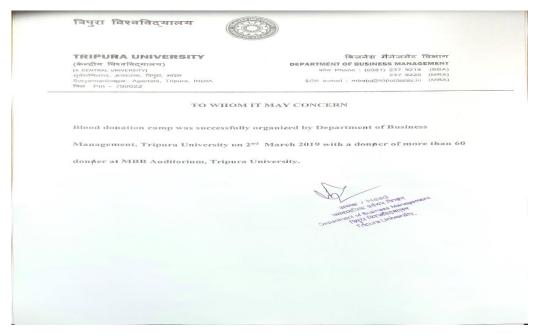

A blood donation camp was organized in joint collaboration among the NSS unit Tripura University and Department of Business Management. A total number of 50 participants donated their blood on the day.

Source: Official Letter to organize the blood donation camp in the premises of Tripura University

5) Name of the Activity/Program: Visit to adopted village

Organizing Unit: MHRD Innovation Cell

Year: 2019