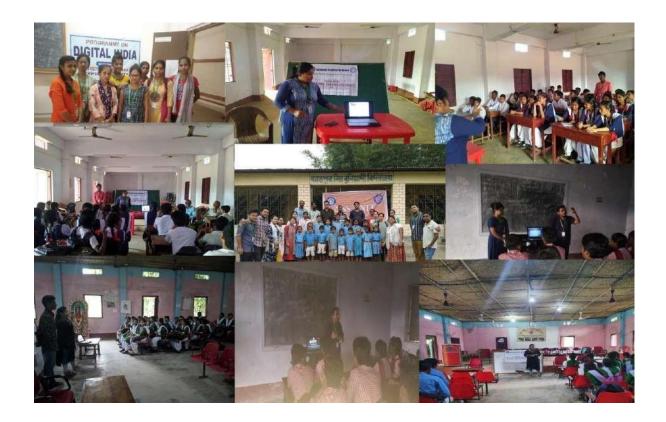

Page No: 297 (Organized within the 2019 year)

9) Name of the Activity/Program: Digital India Campaign

Organizing Unit: NSS Tripura University

Year: 2019

The Volunteers of NSS Unit, Tripura University is actively engaged to aware the rural students of the Adopted villages about the Digital India Programme of GoI. To implement the digital India Campaign in the all villages, the volunteers presented the entire matter with a small presentation using projector. Basically it is taught that how to open a bank account through online, how to collect any information with the help of internet and how an individual can prevent herself or himself from any fraud and fake news fake photos.

 $\begin{tabular}{ll} Source: & \underline{https://tripurauniv.ac.in/UploadFile/AdminPanel/AnnualReport\_AnnualAccoun} \\ & \underline{t/28b952be-bb6a-46d5-b1a7-a63c3cb67e7c.pdf} \end{tabular}$ 

Page No: 302 (Program organized between 2018-2019 until end)