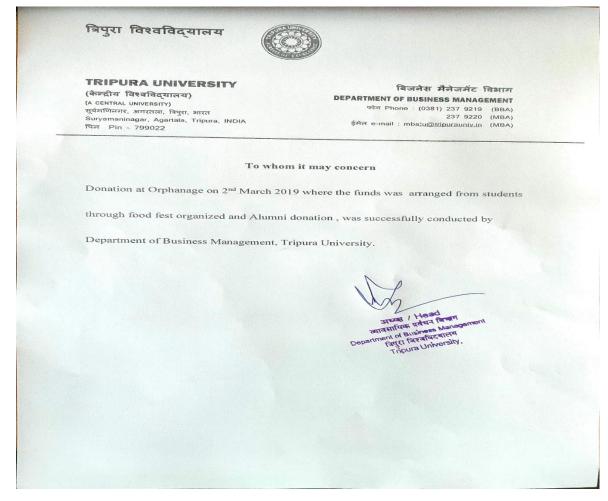

3) Name of the Activity/Program: Orphanage Visit and Donation

Organizing Unit: Department of MBA Tripura University

Year: 2019

Number of Students Attended: 120

Orphanage visit and Donation- 2019 (Donation was generated by students by the Organizing Foodfest in the University campus)

Source: Official Letter from the authority to organize the FoodFest 2019

4) Name of the Activity/Program: **Blood Donation Camp** 

Organizing Unit: NSS & Department of MBA, Tripura University

Year: 2019

Number of Students Attended: 50