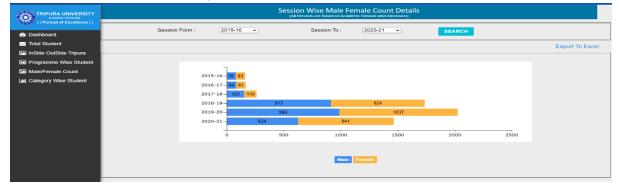

|                  | 1000 -   |                                     |                              |                       |            |                 |
|                           |                  | 500 -    | 10981 50 156                        | <sup>145</sup> 63 58 88 41 0 | 167                   |            |                 |
|                           |                  | 0        | 2018-19                             | 2019-20                      | 49 15 25<br>2020      | 0 24 0 46  |                 |
|                           |                  |          | IMD PG Diploma PG Programme         | UG Ph.D Vocational           | UG Certificate Course | B. Ed.     |                 |

7. Male Female Count : Bar chart representation of session wise male female count.



8. Category wise student : Bar chart representation of Session wise category wise students.



# 9. Menu Link : Settings

| Pursuit of Excellence                          |                                                          |                                             |
|------------------------------------------------|----------------------------------------------------------|---------------------------------------------|
| <ul> <li>Dash Board</li> </ul>                 | Welcome to Tripura University Student Information System |                                             |
| • Settings                                     |                                                          |                                             |
| Manage User                                    |