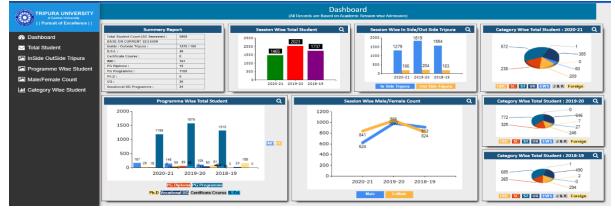

Admission             |                                                          |
| - Hostel              |                                                          |
| Report                |                                                          |
| Finance Report        |                                                          |
| r Home                |                                                          |
|                       |                                                          |
|                       |                                                          |
|                       |                                                          |

Designed & developed by Via Vitae Solutions

3. Dash Board : All the MIS reports, Chart , Bars can be seen at a glance.



4. Total Student : Bar chart representation of session wise total students.



5. Inside Outside Tripura : Bar chart representation of session wise students (Inside Outside Tripura)



6. Programme Wise Student : Bar chart representation of session wise students of different Programme.

|                           |                  |          | Programme V<br>(All Records are Bas | Vise Total Student           | Details               |            |                 |
|---------------------------|------------------|----------|-------------------------------------|------------------------------|-----------------------|------------|-----------------|
| Pursuit of Excellence     | Session Form : 2 | 018-19 🗸 | Session To : 2020                   | -21 🗸                        | Programme :