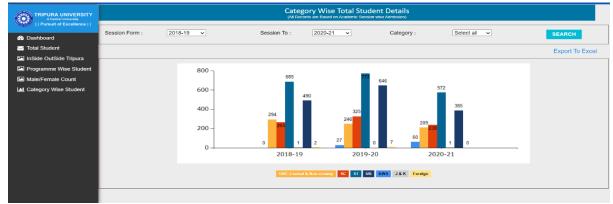

2.3.2: Teachers use ICT enabled tools including online resources for effective teaching and learning process

### 1\_USE OF SMART BAORDS IN ALL ACADEMIC DEPARTMENTS SMARTBOARD BRAND: CYBERNETYX QURIOSITY

2\_Technology to each and every student of the university with a 4:1 student computer ratio

3\_Highest repository of e-books and journals among the central universities in the country

4\_Exploration of free online resources amidst paucity of resources and funds-Departments of Forestry and Biodiversity, Geography and Disaster Management, and Botany encouraging students to learn the basic uses of free wares and software like "R" and "Q-Gis"

5\_Online Learning Management System: University LMS, some departments also use MOODLE

6\_e-resources subscribed by Tripura University through Knimbus Remote Access software

7\_Promotion of Basic Skills for access of ICT tools: online resource utilizationplagiarism related software