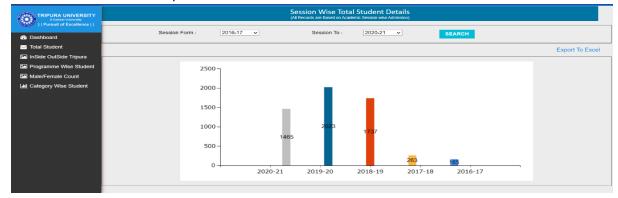

|
| - Hostel              |                                                          |
| Report                |                                                          |
| Finance Report        |                                                          |
| r Home                |                                                          |
|                       |                                                          |
|                       |                                                          |
|                       |                                                          |

Designed & developed by Via Vitae Solutions

3. Dash Board : All the MIS reports, Chart , Bars can be seen at a glance.



4. Total Student : Bar chart representation of session wise total students.



5. Inside Outside Tripura : Bar chart representation of session wise students (Inside Outside Tripura)



6. Programme Wise Student : Bar chart representation of session wise students of different Programme.

|                           |                  |          | Programme V<br>(All Records are Bas | Vise Total Student           | Details               |            |                 |
|---------------------------|------------------|----------|-------------------------------------|------------------------------|-----------------------|------------|-----------------|
| Pursuit of Excellence     | Session Form : 2 | 018-19 🗸 | Session To : 2020                   | -21 🗸                        | Programme :           | Select all | SEARCH          |
| ─ Total Student           |