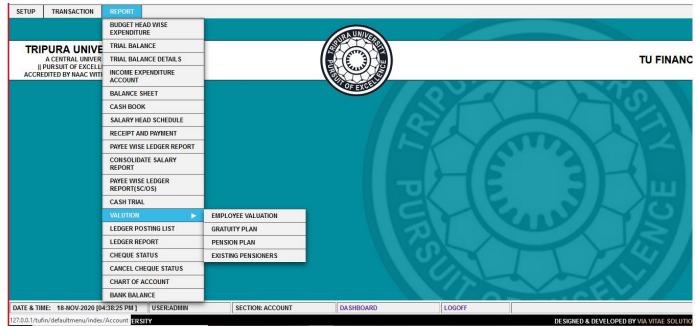

|           |

Screen 3: Setup Menus, to configure various accounts master records in TUFIN



Screen 4: Transactions Menu, to pass all accounting transactions in TUFIN



Screen 5: Reports Menu, to view-access different accounting reports and MIS on-demand

#### 4. Accounts: Transactions

| INHOUSE BILL          |                            |                  |                                        |                  | _                   |                        |        |
|-----------------------|----------------------------|------------------|----------------------------------------|------------------|---------------------|------------------------|--------|
| INV DATE DO-MIN-WWY   | AITIRDVED DO-MM-YWY BILLEI |                  | NO.<br>OHD NO.<br>BILL DATE 10-11-2020 |                  | SELECI              | INV NO.                |        |
| DR. ACCOUNT           |                            | PAREE            |