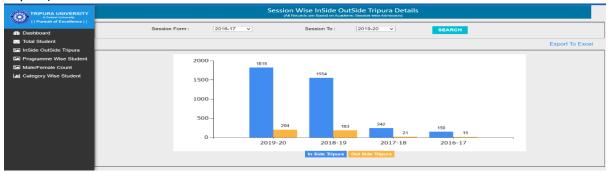

|                                                          |
| Finance Report        |                                                          |
| r Home                |                                                          |
|                       |                                                          |
|                       |                                                          |
|                       |                                                          |

Designed & developed by Via Vitae Solutions

3. Dash Board : All the MIS reports, Chart , Bars can be seen at a glance.



4. Total Student : Bar chart representation of session wise total students.



5. Inside Outside Tripura : Bar chart representation of session wise students (Inside Outside Tripura)



6. Programme Wise Student : Bar chart representation of session wise students of different Programme.

|                           |                  |          | Programme V<br>(All Records are Bas | Vise Total Student           | Details               |            |                 |
|---------------------------|------------------|----------|-------------------------------------|------------------------------|-----------------------|------------|-----------------|
| Pursuit of Excellence     | Session Form : 2 | 018-19 🗸 | Session To : 2020                   | -21 🗸                        | Programme :           | Select all | SEARCH          |
| ─ Total Student           |                  |          |                                     |                              |