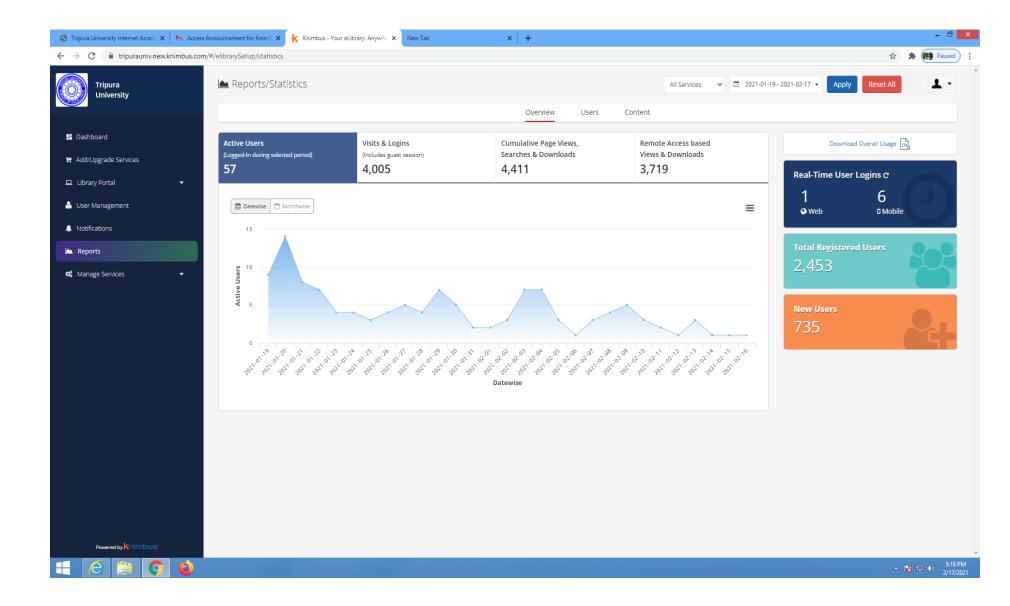

## **SWAYAM PRABHA**

Report on the inauguration of Rabindranath Tagore Study Corner and Swayamprabha Screening facility on August 08, 2019 at 11:00 AM inside Central library, Tripura University.

To commemorate 78th Death Anniversary of Gurudeb Rabindranath Tagore, Central Library has rolled out two new initiatives i.e. Rabindranath Tagore Study corner and facility of screening SWAYAM PRABHA Satellite Channels for the benefit of Tripura University students. Prof. Sukanta Banik, Registrar (i/c) and Swapan Nandi, Eminent artist, poet of Tripura inaugurated these facilities inside Central Library, Tripura University. Central Library staff, Students and Faculties of Bengali Department and Library and information science department were present during this occasion.

Dr. B.Sanjay, Librarian, Tripura University has briefed the delegates about the collection of Rabindranath Tagore Study corner and also mentioned that the library is planning organize frequent talks on the works of Rabindranath Tagore. While explaining about the screening facility of swayam prabha channel he has mentioned that all channels will be screened inside the library along with the experts guidance and mentoring on the chosen topic. He has acknowledged that with the able guidance and motivation by Prof. V.L. Dharurkar, library could excel in its services and rolled out many successful programmes in last one year. Shri. Swapan Nandi, expressed his happiness on these initiatives from the library. He said such educational programme will help students to learn more beyond their syllabus. He has also expressed his happiness on the kind of collection on Rabindranath and other eminent personalities. He thanked everyone for making him part of this programme. Prof. Sukanto Banik in his concluding remarks said that on this auspicious occasion of 22nd Sraban the library is gifting the students with these two facilities. He has further mentioned that the Tagore left us with lots of literature for every emotion of our life. He was very happy to see the Rabindranath Tagore Study Corner where people can learn more about Rabindranath Tagore. The programme concluded by thanking everyone for making this possible.