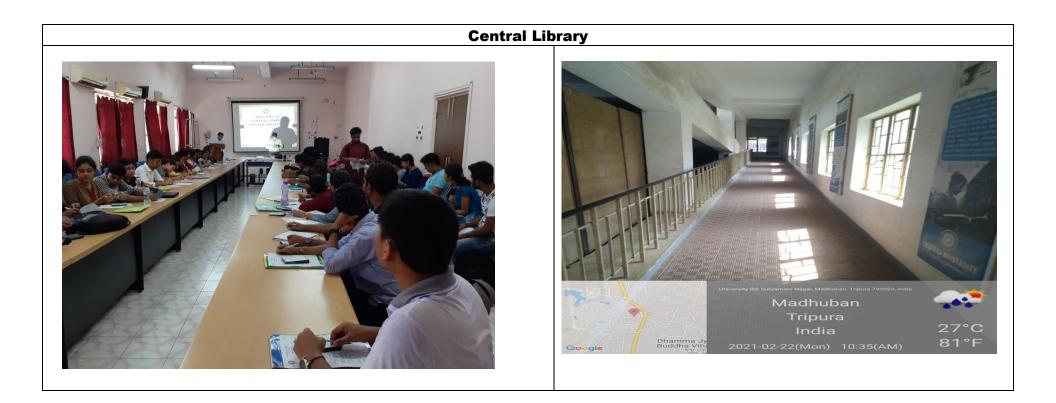

## **SWAYAM PRABHA**

Report on the inauguration of Rabindranath Tagore Study Corner and Swayamprabha Screening facility on August 08, 2019 at 11:00 AM inside Central library, Tripura University.

To commemorate 78th Death Anniversary of Gurudeb Rabindranath Tagore, Central Library has rolled out two new initiatives i.e. Rabindranath Tagore Study corner and facility of screening SWAYAM PRABHA Satellite Channels for the benefit of Tripura University students. Prof. Sukanta Banik, Registrar (i/c) and Swapan Nandi, Eminent artist, poet of Tripura inaugurated these facilities inside Central Library, Tripura University. Central Library staff, Students and Faculties of Bengali Department and Library and information science department were present during this occasion.

Dr. B.Sanjay, Librarian, Tripura University has briefed the delegates about the collection of Rabindranath Tagore Study corner and also mentioned that the library is planning organize frequent talks on the works of Rabindranath Tagore. While explaining about the screening facility of swayam prabha channel he has mentioned that all channels will be screened inside the library along with the experts guidance and mentoring on the chosen topic. He has acknowledged that with the able guidance and motivation by Prof. V.L. Dharurkar, library could excel in its services and rolled out many successful programmes in last one year. Shri. Swapan Nandi, expressed his happiness on these initiatives from the library. He said such educational programme will help students to learn more beyond their syllabus. He has also expressed his happiness on the kind of collection on Rabindranath and other eminent personalities. He thanked everyone for making him part of this programme. Prof. Sukanto Banik in his concluding remarks said that on this auspicious occasion of 22nd Sraban the library is gifting the students with these two facilities. He has further mentioned that the Tagore left us with lots of literature for every emotion of our life. He was very happy to see the Rabindranath Tagore Study Corner where people can learn more about Rabindranath Tagore. The programme concluded by thanking everyone for making this possible.