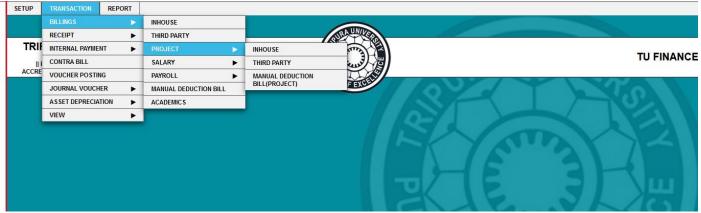

|             |          |                                                                                                                                                                                                                                                                                                                                                                                                                                                                                                                                                                                                                                                                                                      |           |

Screen 3: Setup Menus, to configure various accounts master records in TUFIN



Screen 4: Transactions Menu, to pass all accounting transactions in TUFIN



Screen 5: Reports Menu, to view-access different accounting reports and MIS on-demand

#### 4. Accounts: Transactions

| INHOUSE BILL          |                            |                  |                                        |                  | _                   |                        |        |
|-----------------------|----------------------------|------------------|----------------------------------------|------------------|---------------------|------------------------|--------|
| INV DATE DO-MIN-WWY   | AITIRDVED DO-MM-YWY BILLEI |                  | NO.<br>OHD NO.<br>BILL DATE 10-11-2020 |                  | SELECI              | INV NO.                |        |
| DR. ACCOUNT           |