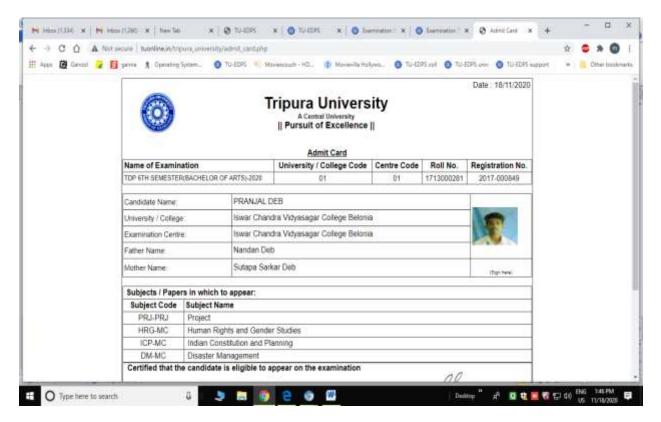

: Candidates whose last semester Examination results are still incomplete(NC) will not be able to fill up online Examination form. Such candidates can fill up | Note : Candidates whose last semester Examination | results are still incomplete(INC) will no                                                                       | ot be able to fill up online Exar | sination form. Such candidates can | fill up |

# 5.Online exam form for Student

# 6.Online Admit Card port for student

| Sessio               |       |  |
|----------------------|-------|--|
| BALL I               |       |  |
| Select<br>Course N   | -     |  |
| Select               | une.  |  |
| Exam Rol             | E No: |  |
| Submit               |       |  |
| Firefox or Google Ct |       |  |

#### 7.Online Admit card



1. Registration : University faculty can register themselves.

| TRIPURA UNIVERSITY A Central University    Pursuit of Excellence |                | Learning Management System                                                                                                             |  |
|------------------------------------------------------------------|----------------|----------------------------------------------------------------------------------------------------------------------------------------|--|
|                                                                  |                | Faculty Registration                                                                                                                   |  |
| Back To Login Click here